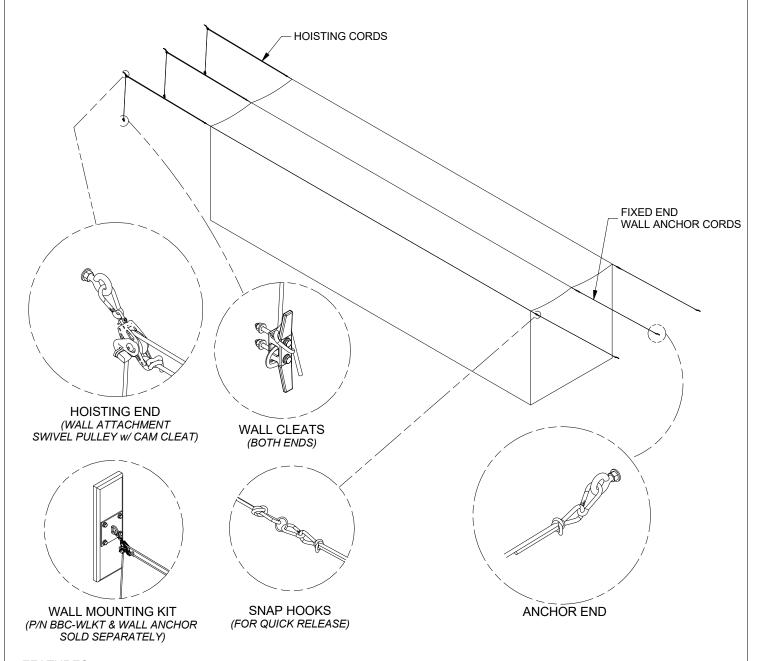

## FEATURES:

- > FULL SIZE BATTING CAGE THAT SETS-UP AND TEARS-DOWN IN MINUTES, WITHOUT THE NEED FOR A LADDER.
- > DESIGNED TO ATTACH TO OPPOSING WALLS, UP TO 120 FT APART.
- > NET MEASURES 14' H X 14' W X 55' L
- > NET IS BLACK, HIGH-TENACITY POLYPROPYLENE (HTPP), 1-3/4" MESH, 2.5 MM TWINE, KNOTLESS.
- > USES THREE (3) MARINE GRADE RIGGING BLOCKS, WITH LOCKING CAMS TO HELP TENSION AND LOCK THE NET INTO POSITION.
- > COMES WITH SIX (6) WALL CLEATS, TO ANCHOR AND STORE HOISTING CORDS TO THE WALL. > NET ATTACHES TO HOISTING CORDS USING SNAP HOOKS FOR QUICK RELEASE.

## **OPTIONS:**

- > WALL MOUNTING KIT: (PN: BBC-WLKT)
- > NET STORAGE CART WITH LINER AND COVER (PN: TE-2)